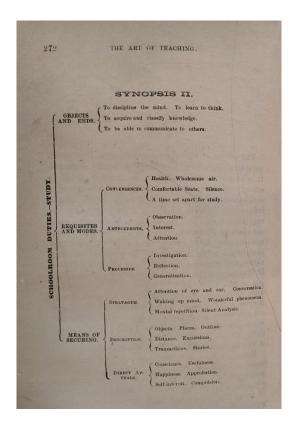

# REPORT ON THE SYSTEM OF POPULAR EDUCATION ESPECIALLY IN REFERENCE TO ECONOMY AND EXPENSE

| NAMES OF PLACES. |             | VAITION OF REAL AND PERSONAL PROPERTY. |                     |                         | and 16                             | in Public                            | ance.                    | CURRENT YEARLY EXPENSE OF COMMON SCHOOL EDUCATION, |                        |                                           |                                        | erecting                                   |
|------------------|-------------|----------------------------------------|---------------------|-------------------------|------------------------------------|--------------------------------------|--------------------------|----------------------------------------------------|------------------------|-------------------------------------------|----------------------------------------|--------------------------------------------|
|                  | Population, | al.                                    | Personal            | Total                   | Population between 4 years of age. | Registered attendance in<br>Schools. | Average daily attendance | Aggregate.                                         | Teachers'<br>Salaries. | Books and<br>Stationery.                  | Fuel.                                  | Yearly expense of ere<br>School Buildings. |
| Boston           | 136,884     | 8105,3,400                             | <b>\$74,907,100</b> | \$180,000,500           | 24,275                             | 21,678                               | 16,706                   | \$240,000                                          | \$180,000              | \$1,200<br>Furnished to<br>indigent chil- | \$10,000                               | \$20,000                                   |
| New York         | 515,343     | 2071,436 26                            | 78,919,240 48       | 286,085,416 74          | 114,571                            | 108,906                              | 40,055                   | 247,794 59                                         | 188,967 26             | dren.<br>25,696 83                        | 9,883 85                               | 32,000                                     |
| Philadelphia     | 410,000     |                                        |                     | 139,609,269<br>Taxable. | 45,383                             | 47,000                               | 41,000                   | 332,433 21                                         | 178,325 84             | 36,213 07                                 | 18,422 72                              | 36,248 58                                  |
| Baltimore        | 169,012     |                                        |                     | 82,000,000              | 33,000                             | 7,093                                | 6,150                    | 75,000                                             | 33,388 58              | 8,000                                     | 1,500                                  | 6,000                                      |
| Brooklyn         | 96,725      | 334,810                                | 3,950,589           | 36,465,399              | 24,432                             | 8,081                                | 5,220                    | 51,824 83                                          | 28,255                 | 3,500                                     | 2,752 17<br>including<br>contingencies | 15,910 08<br>including re<br>pairs & sites |
| Albany           | 50,771      | 10,100                                 | 3,171,589 50        | 12,601,489 50           | 11,608                             | 6,860                                | 2,659                    | 14,306 02                                          | 11,674 40              | 14 71                                     | 381 26                                 | 6,317 52                                   |
| St. Louis        | 82,000      | 4                                      |                     | 29,000,000              |                                    | 2,500                                |                          | Defrayed by<br>Lands granted<br>by Cong. U.S.      | 17,500                 | *********                                 |                                        | 20,500                                     |
| Lowell           | 88,000      | 10,860                                 | 6,391,029           | 18,691,889              | 9,000                              | 8,709                                | 4,283                    | 40,000                                             | 33,100                 | 800                                       | 1,400                                  | 7,000                                      |
| Providence       | 41,513      | 14,300                                 | 14,336,700          | 33,511,000              | 8,047                              | 6,704                                | 5,362                    | 44,098 70                                          | 29,157                 | 146 63                                    | 1,390 76                               | 5,000                                      |

The report for 1851 provides details on short description of educational programs and a detailed accounting of school expenses including a folding table that shows cost comparisons with all the major cities of the East and Middle West. (620)