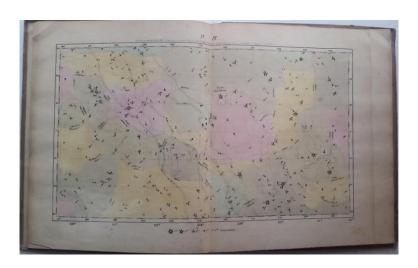

### STANDARD ATLAS FOR THE STUDY OF THE HEAVENS

10. Kendall, E. Otis. Atlas of the Heavens; showing the Places of the Principal Stars, Clusters and Nebulae; Designed to Accompany the Uranography; or A Description of the Heavens. Philadelphia: Butler & Williams, 1845. \$350.00

4to.  $250 \times 215 \text{ mm}$ . (9  $3/4 \times 8$  1/2 inches). Title and imprint appear on the front board. 18 double-page maps of the sky, 12 of which are colored by stencil. Original printed boards, black cloth spine; wear to edges boards and spine a little frayed, but otherwise a fresh, clean copy of the plates.

Although listed separately in OCLC and most university libraries collection catalogues, Kendall's Atlas was printed to accompany his text titled, *Uranography* published by Butler and Williams the same year. The plates of the Atlas are well printed and colored and include subtle outlines of the zodiac images of the constellations that are recorded. Attractive copy. Kendall was a professor of astronomy at the University of Pennsylvania (360)