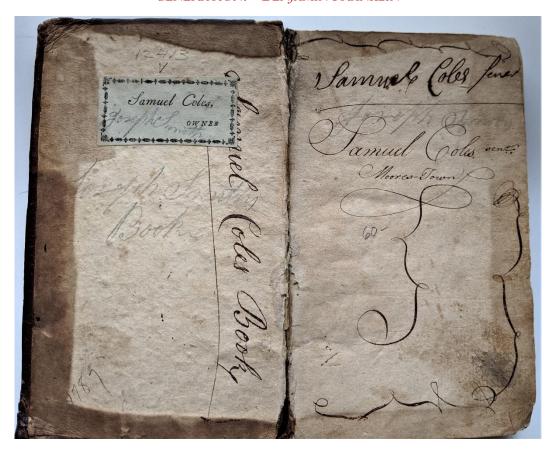

This copy with the near contemporary bookplate of Samuel Coles (Sen') of Moores-town and his ownership inscriptions on the front pastedown and a couple more times on the free endpapers. On the rear free endpaper is the name Samuel Coles Jun. dates 1796. The final leaf is an advertisement for books for sale by the printer Joseph James and the Philadelphia bookseller and stationer, Jesse Waterman.