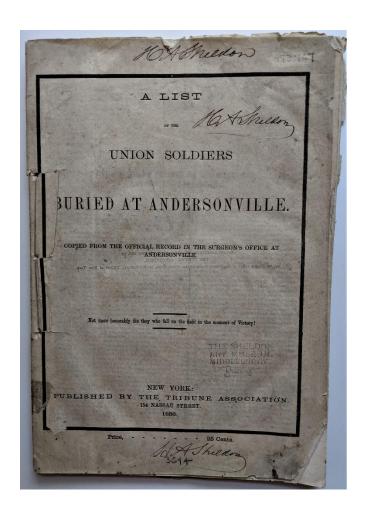

Sabin, Dictionary of Books Relating to America, 13156. McKay, American Book Auction Catalogues, p. 14 and index. (601)

5. (Civil War Dead). A List of the Union Soldiers Buried at Andersonville. Copied from the Official Record in the Surgeon's Office at Andersonville. New York: Published by the Tribune Association, 1866.

\$ 300.00

Tall 8vo. 260 x 180 mm., [10 ¼ x 7 inches]. viii, 74 pp. Self-wrappers with printed title-page, stitched as issued; some soiling to the first leaves and a few chips to the corners and edges. With the signature of H. (Henry) Sheldon on the title-page in three places along with the stamp of the Sheldon Art Museum.

First edition. The text comprises the "Report of the expedition to Andersonville, Georgia, July, 1865, for the purpose of identifying the graves and enclosing the grounds of a cemetery created there during the occupation of that place as a prison for Union Soldiers in Rebel hands." Included is a history of the Andersonville Prison, its administration, and treatment of soldiers under its care. The lists of soldiers is organized by State and is 74 pages long. (608)