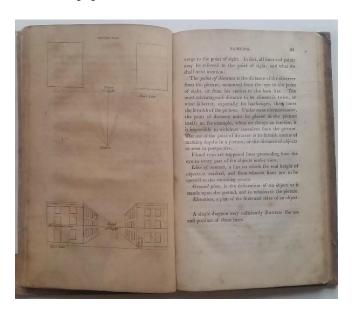

### AN EARLY BLUEPRINT FOR PUBLIC SCHOOLS

2. Barnard, Henry. School Architecture; Or Contributions to the Improvement of School-Houses In The United States. New York: A. S. Barnes & Co., 1848. \$250

8vo. 220 x 150 mm. (8 1/2 x 5 3/4 inches). Frontispiece, 383 pp., followed by 16 pp of advertisements. Bound in publisher's brown cloth, blindstamped with title in gilt on spine. Corners and edges rubbed, 2 cm chip at head of spine. Lightly foxed. Hundreds of black and white illustrations throughout depicting everything from suggested floorplans to library organization and equipment.

Henry Barnard (1811 - 1900) served as the first U.S. commissioner of education from 1867 to 1870. During his lifetime, Barnard was a prolific publisher of schoolhouse designs, some his own, but most credited to other architects.

He was an early advocate for improved conditions in public schools, urging a centralized system of oversight for educators and the environments in which children learn. During his lifetime he supported evening schools for working children and segregated schools. In this book, Barnard suggests separate entrances for boys and girls to "prevent much confusion, rudeness, and impropriety" and explores the "evils" of backless seats on posture, particularly female students with "delicate constitutions."