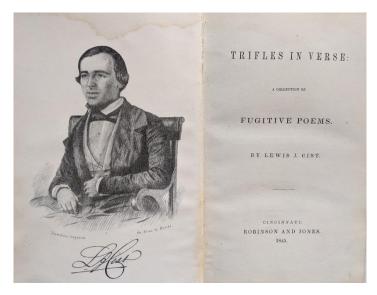

### "What then is 'Woman's Sphere?" – The sweet and quite precincts of her home"

4. Cist, Lewis J. *Trifles in Verse: A Collection of Fugitive Poems.* Cincinnati: Robinson and Jones, 1845. \$100.00

8vo. 190 x 125 mm. [7 ½ x 5 inches]. 184 pp. Illustrated with a lithographic portrait of the author by Rouse. Original cloth; scuffed and soiled, with some fading of the color; tide marks and some foxing.

First edition. Attractive and early lithograph by Samuel Rowse from a daguerreotype by Hawkins of Cincinnati.

Lewis J. Cist was a successful banker, local historian, and poet, who published most of his works in the *Western Monthly Magazine* and in *Cists' Weekly Advertiser* from 1847 to 1853. He was also a notable collector of autographs, the sale of which was organized by Bangs & Co., New York in five sessions in 1886 and 1887.