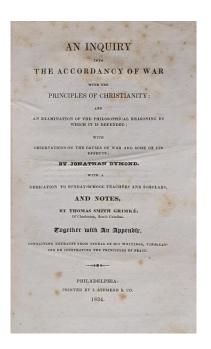

### REVIEWED FAVORABLY BY ROBERT SOUTHEY IN THE LONDON QUARTERLY REVIEW

6. Dymond, Jonathan. An Inquiry into the Accordance of War with the Principles of Christianity; and an Examination of the Philosophical Reasoning by which it is Defended; with Observations on the Causes of War and Some of its Effects. With a Dedication to Sunday-School Teachers and Scholars, and Notes by Thomas Smith Grimké of Charleston South Carolina. Together with an Appendix containing Extracts of Several of his Writings, Vindicating or Illustrating the Principles of Peace. Philadelphia: Printed by J. Ashmead & Co, 1834.

8vo. 185 x 110 mm., [7  $\frac{1}{4}$  x 4  $\frac{1}{2}$  inches]. xx, pp-13 - 300 (collation complete). Publisher's remainder binding in blue pebble cloth, leather labels on spine. Labels scuffed; paper bookplate of "Inness" on front pastedown; some light foxing. Ownership marks of James A. Inness of Carlisle, Pa. and "Vinton Donation/ Nov. 1865" in pencil on front free endpaper.

First American edition, originally published London, 1823. Influential essay on War by a leading English Quakers who did much to "promote that earnest advocacy of Peace between Nations." Dymond's essay contains a distinctive tone, one that reflected not only the Christian point of view but relied heavily on his views of the nature of mankind from a philosophical dimension. It was a preview to the behavior analysis of men at war.

Thomas Grimké's essay places Dymond's thought in an American context. His discussion of the education of the public against the cruelty of war was to reverberate throughout the Country for thirty years, right through the Civil War years.