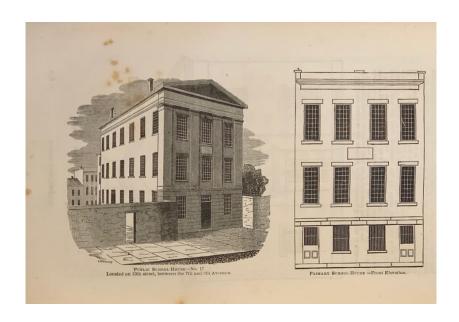

### AN EARLY BLUEPRINT FOR PUBLIC SCHOOLS

2. Barnard, Henry. School Architecture; Or Contributions to the Improvement of School-Houses In The United States. New York: A. S. Barnes & Co., 1848. \$250

8vo. 220 x 150 mm. (8 1/2 x 5 3/4 inches). Frontispiece, 383 pp., followed by 16 pp of advertisements. Bound in publisher's brown cloth, blindstamped with title in gilt on spine. Corners and edges rubbed, 2 cm chip at head of spine. Lightly foxed. Hundreds of black and white illustrations throughout depicting everything from suggested floorplans to library organization and equipment.

Henry Barnard (1811 - 1900) served as the first U.S. commissioner of education from 1867 to 1870. During his lifetime, Barnard was a prolific publisher of schoolhouse designs, some his own, but most credited to other architects.

He was an early advocate for improved conditions in public schools, urging a centralized system of oversight for educators and the environments in which children learn. During his lifetime he supported evening schools for working children and segregated schools. In this book, Barnard suggests separate entrances for boys and girls to "prevent much confusion, rudeness, and impropriety" and explores the "evils" of backless seats on posture, particularly female students with "delicate constitutions."