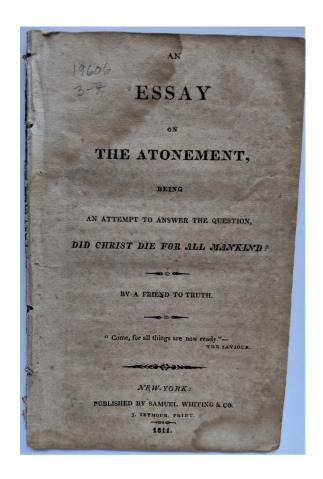

### GRACE OR ATONEMENT AS THE PATH TO SALVATION

1. (A Friend of Truth). An Essay on the Atonement, being an Attempt to Answer the Question: Did Christ Die for all Mankind? New York: Published by Samuel Whiting & Co., 1811.

\$ 75.00

12mo. 165 x 105 mm., [6  $\frac{1}{2}$  x 4 inches]. 46 pp. Disbound. Tidemarks on preliminary leaves, otherwise a good copy.

Dissenter's sermon on the depravity of mankind and the way to salvation through contrition and the subjugation of the self.

Shaw & Shoemaker, American Bibliography, 22777. (599)